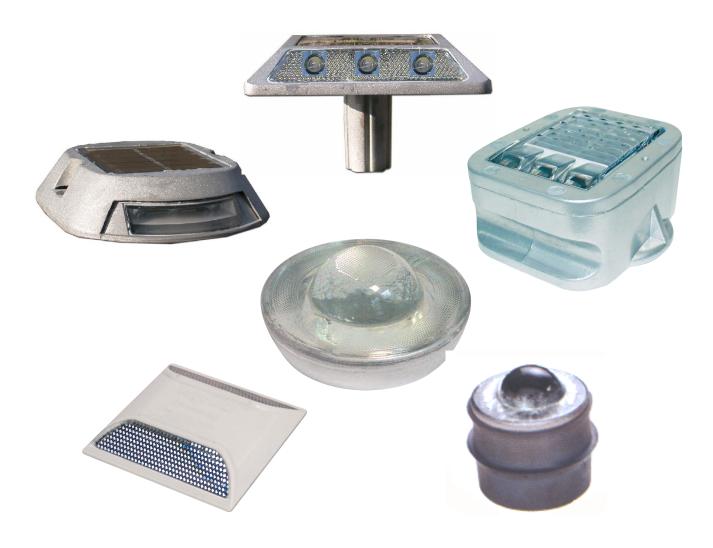

# ROAD MARKERS WITH SOLAR CHARGED LEDS

High efficiency LEDs provide white or yellow light.

Chargeable with day sunlight through special batteries. During night they are operated by a dusk switch. Solare Top 24: patch fixing, not drivable-over.

Solar Top 20: fixed by inserting the stem into the drivable road surface. Solar Ground is installed by means of special lens with a 2mm drivable-over projection.

## REFLECTING ROAD MARKERS

Reflects head-lights, show up white or yellow. tempered glass diam. 5 cm tempered glass diam. 10 cm metacrylate diam. 10x10 cm