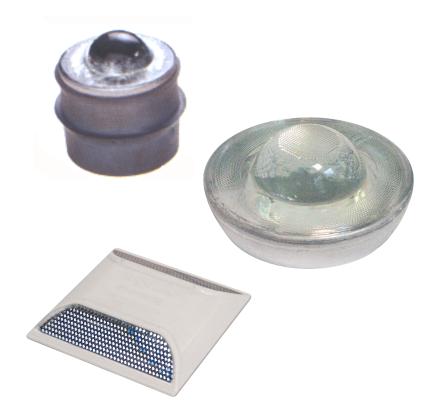

## REFLECTING ROAD MARKERS

Reflects head-lights, show up white or yellow. tempered glass diam. 5 cm tempered glass diam. 10 cm metacrylate diam. 10x10 cm