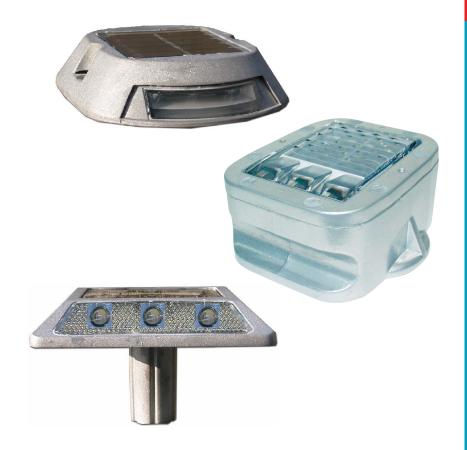

# ROAD MARKERS WITH SOLAR CHARGED LEDS

High efficiency LEDs provide white or yellow light.

Chargeable with day sunlight through special batteries. During night they are operated by a dusk switch. Solare Top 24: patch fixing, not drivable-over.

Solar Top 20: fixed by inserting the stem into the drivable road surface. Solar Ground is installed by means of special lens with a 2mm drivable-over projection.