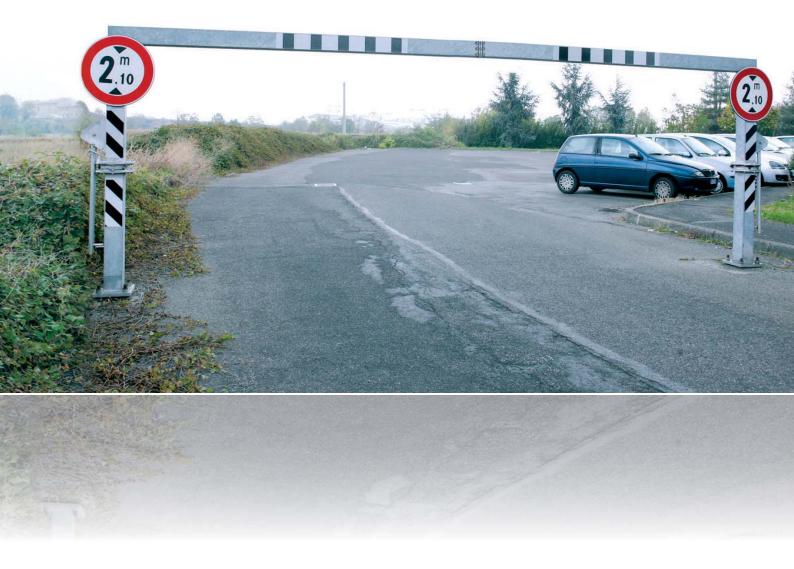

## SIBESTAR

Custom made in galvanised steel or aluminium. Possibility to vary width of upper arm.

These signs are useful in case there is the need to limit the access to a road to vehicles above a certain height, in order to protect bridges and tunnels. They can also be used to restrict the access to parking, thus preventing caravans and heavy vehicles from entering.

Strike avoidance signs are custom built, in stainless steel or aluminium. In case the are to be used in car parks, it is possible to have a locking unlocking system for the overhead pole, in order to allow in emergency or cleaning vehicles.