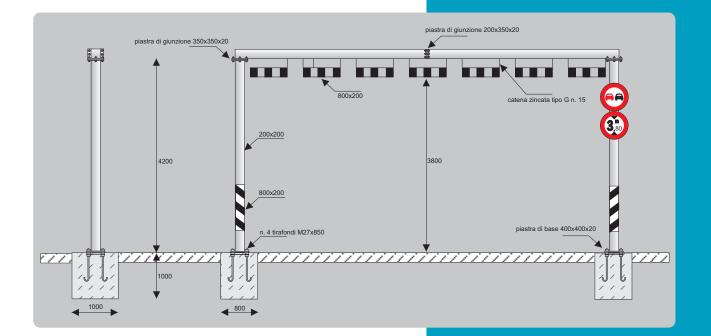

## SIBESTAR

Custom made in galvanised steel or aluminium. Possibility to vary width of upper arm.

These signs are useful in case there is the need to limit the access to a road to vehicles above a certain height, in order to protect bridges and tunnels. They can also be used to restrict the access to parking, thus preventing caravans and heavy vehicles from entering.

Strike avoidance signs are custom built, in stainless steel or aluminium. In case the are to be used in car parks, it is possible to have a locking unlocking system for the overhead pole, in order to allow in emergency or cleaning vehicles.