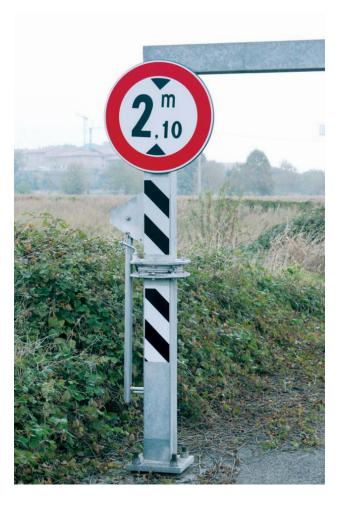

## SIBESTAR

Custom made in galvanised steel or aluminium. Possibility to vary width of upper arm.

These signs are useful in case there is the need to limit the access to a road to vehicles above a certain height, in order to protect bridges and tunnels. They can also be used to restrict the access to parking, thus preventing caravans and heavy vehicles from entering.

Strike avoidance signs are custom built, in stainless steel or aluminium. In case the are to be used in car parks, it is possible to have a locking unlocking system for the overhead pole, in order to allow in emergency or cleaning vehicles.