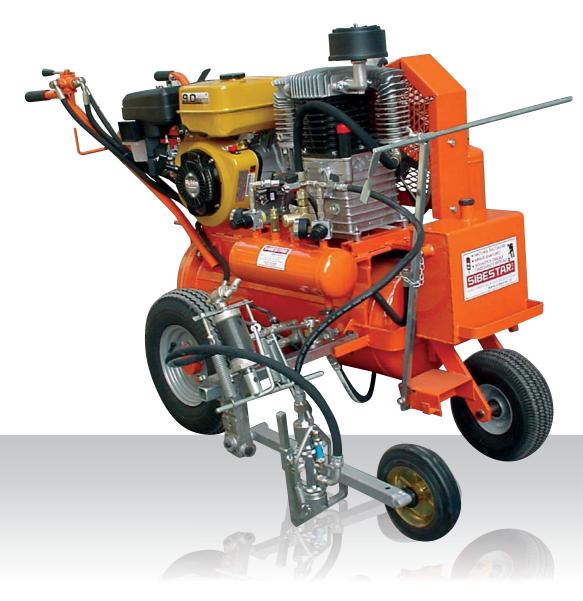

# SIBELINE 60 I

DISC UNIT

AUTOMATIC LINE MARKING

SELF-LEVELLING TELESCOPIC UNIT

20-L ADDITIONAL TANK

SPRAY BOX TO PAINT LINES

#### **TECHNICAL CHARACTERISTICS:**

- 9 Hp petrol motor, cord starter with automatic rewind, air cooled, silenced, centrifugal clutch disconnects rotating parts at low revs and facilitates starting.
- Quick starting at all temperatures.
- Compressor Capacity 540-440 I/min
- High resistance gun for normal and reflective paint.
- Gun start and stop actioned by pneumatic command with button on handle.
- Spray set with pneumatic gun, telescopic. The gun is easily disconnected to facilitate packing and transport.
- 60 litre capacity stainless steel to PED standard paint tank incorporated stirrer.
- Working pressure 4,5 atmospheres.
- 3,3 litre PED stainless steel air reserve tank
- 3.3 litre capacity PED stainless steel diluter tank for cleaning spray set.
- Two pressure regulators with manometers
- · Two certified safety valves
- Pneumatic coupling to regulate air pressure
- Two non-return valves
- Controls on handlebar, easily accessible.
- Three wheels (one adjustable front wheel and two rear drive wheels) with air-filled tyres to allow very tight turns.
- Two hydraulic motors on the two rear wheels, to overcome steep gradients and guarantee good stability, both straightahead and in curves.
- Box for transporting tools, complete with useful tools.
- Hydraulic brake and parking brake on one of rear wheels
- Dimensions: 1,75m x 1,05m x 1,05m high.
- Empty weight: 215 kg approx.
- Supplied with 5m of extension tubing for using the gun where you want.
- The equipment is constructed for spraying pre-mixed solvent and water based paints, including reflective and epoxy paints.