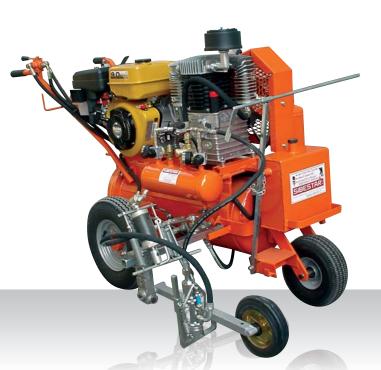

# SIBELINE 60 I

DISC UNIT

AUTOMATIC LINE MARKING

SELF-LEVELLING TELESCOPIC UNIT

20-L ADDITIONAL TANK

SPRAY BOX TO PAINT LINES

#### **TECHNICAL CHARACTERISTICS:**

- 9 Hp petrol motor, cord starter with automatic rewind, air cooled, silenced, centrifugal clutch disconnects rotating parts at low revs and facilitates starting.
- Quick starting at all temperatures.
- Compressor Capacity 540-440 I/min
- High resistance gun for normal and reflective paint.
- Gun start and stop actioned by pneumatic command with button on handle.
- Spray set with pneumatic gun, telescopic. The gun is easily disconnected to facilitate packing and transport.
- 60 litre capacity stainless steel to PED standard paint tank incorporated stirrer.
- Working pressure 4,5 atmospheres.
- 3,3 litre PED stainless steel air reserve tank
- 3.3 litre capacity PED stainless steel diluter tank for cleaning spray set.
- Two pressure regulators with manometers
- · Two certified safety valves
- Pneumatic coupling to regulate air pressure
- Two non-return valves
- Controls on handlebar, easily accessible.
- Three wheels (one adjustable front wheel and two rear drive wheels) with air-filled tyres to allow very tight turns.
- Two hydraulic motors on the two rear wheels, to overcome steep gradients and guarantee good stability, both straightahead and in curves.
- Box for transporting tools, complete with useful tools.
- Hydraulic brake and parking brake on one of rear wheels
- Dimensions: 1,75m x 1,05m x 1,05m high.
- Empty weight: 215 kg approx.
- Supplied with 5m of extension tubing for using the gun where you want.
- The equipment is constructed for spraying pre-mixed solvent and water based paints, including reflective and epoxy paints.