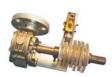

# SIBELINE 60 I

DISC UNIT

AUTOMATIC LINE MARKING

SELF-LEVELLING TELESCOPIC UNIT

20-L ADDITIONAL TANK

SPRAY BOX TO PAINT LINES

### ACCESSORIES AVAILABLE ON REQUEST

- Extra manual gun.
- Extra manual gun with rigid extension.
- Pneumatically-controlled disc unit.
- TELESCOPIC UNIT with SELF-LEVELLING wheel.
- Pneumo-mechanical automatic line marker.
- Spray box to paint lines
- · Electric start.
- Operator trolley
- Additional 20-litre PED stainless steel tank for coloured paints.
- · Flashing light\*
- Illumination light\*.
- Electronic line tracing\*.