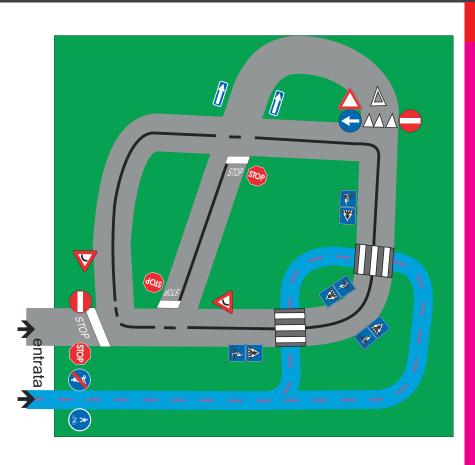

### SIBESTAR:

The diagram were used nr. 6 sheets (3 stops, 2 pedestrian crossings and 1 above), and nr. 16 plants signage (3 stops, 2 dangerous curve, 1 start track pedestrian, bicycle and pedestrian path one end, 2-way streets, 2 bans, 1 double with priority and obligation direction, with 4 double crossing pedestrian and cycle crossing). To complete the course, optional We can offer cones, poles, base and PVC chain.