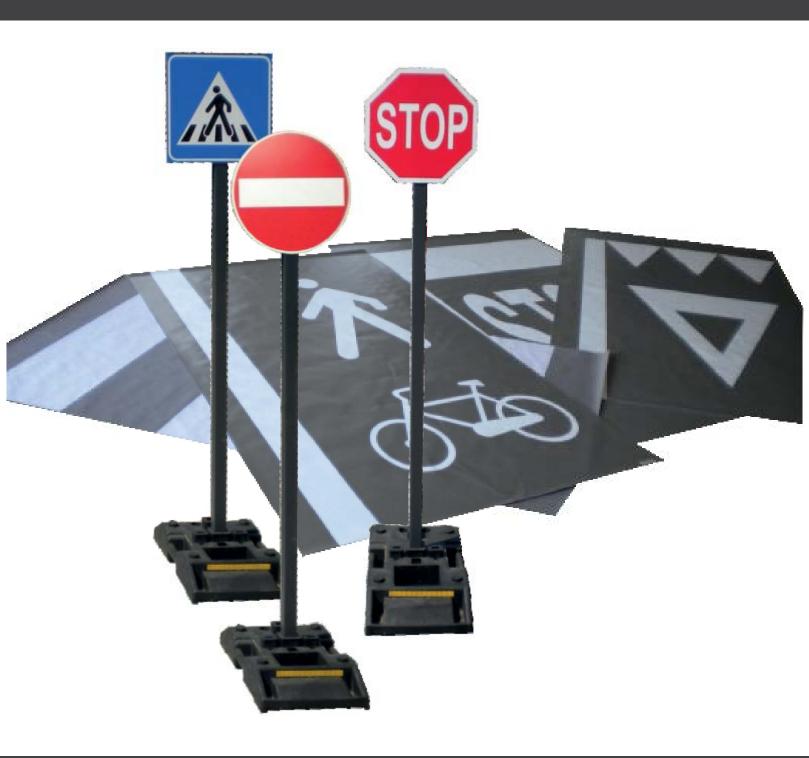

#### **SIBESTAR**:

The set useful to form various road routes to run courses in driving school, it is formed by signals poles and stand heavier plastic, and PVC sheets printed.

The pole of square tube of 5 cm x 5 2 meters tall including signal, weighs only 3 kg being more secure traditional signs rollover.

The base ballasting weighs 15 kg and no sharp edges.

The printed fabric is soft pvc weighing 600 grams per square meter and it is printed with measuring 135 x 250 cm.

We can create any shape Code Road for both signals for the sheets that form the signage horizontal.