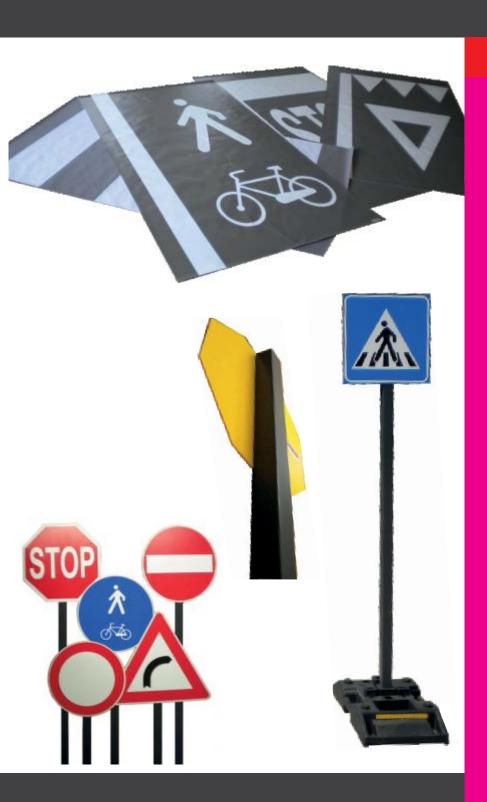

#### **SIBESTAR**:

The set useful to form various road routes to run courses in driving school, it is formed by signals poles and stand heavier plastic, and PVC sheets printed.

The pole of square tube of 5 cm x 5 2 meters tall including signal, weighs only 3 kg being more secure traditional signs rollover.

The base ballasting weighs 15 kg and no sharp edges.

The printed fabric is soft pvc weighing 600 grams per square meter and it is printed with measuring 135 x 250 cm.

We can create any shape Code Road for both signals for the sheets that form the signage horizontal.