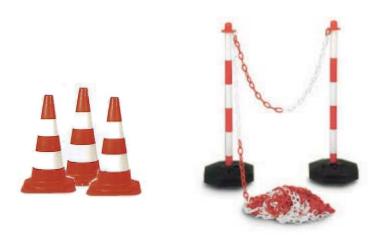

### SIBESTAR:

The diagram were used nr. 6 sheets (3 stops, 2 pedestrian crossings and 1 above), and nr. 16 plants signage (3 stops, 2 dangerous curve, 1 start track pedestrian, bicycle and pedestrian path one end, 2-way streets, 2 bans, 1 double with priority and obligation direction, with 4 double crossing pedestrian and cycle crossing). To complete the course, optional We can offer cones, poles, base and PVC chain.