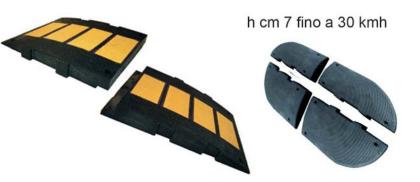

Used on roads with speed limits up to 30 km / h Form male 50 cm x 60 x 7 h; Module female 50 cm x 60 x 7 h; Male terminal 30 cm x 60 x 7 h; Female terminal 30 cm x 60 x 7h.