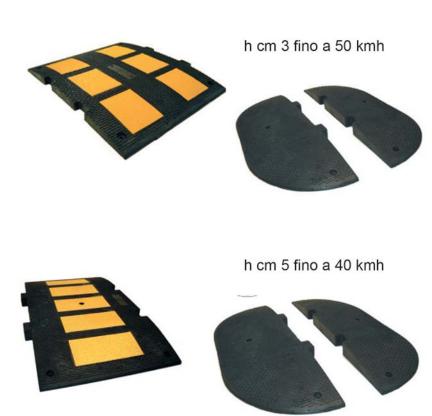

They are available in three formats:

Used on roads with speed limits up to 50 km / h Module by 48.5 cm x 61 x 3 hours; Terminal male / female 22,5x 61 cm x 3 h.

Used on roads with speed limits up to 40 km / h Module 50 cm x 90 x 5 h; Terminal male / female 30 x 90 x 5 h.