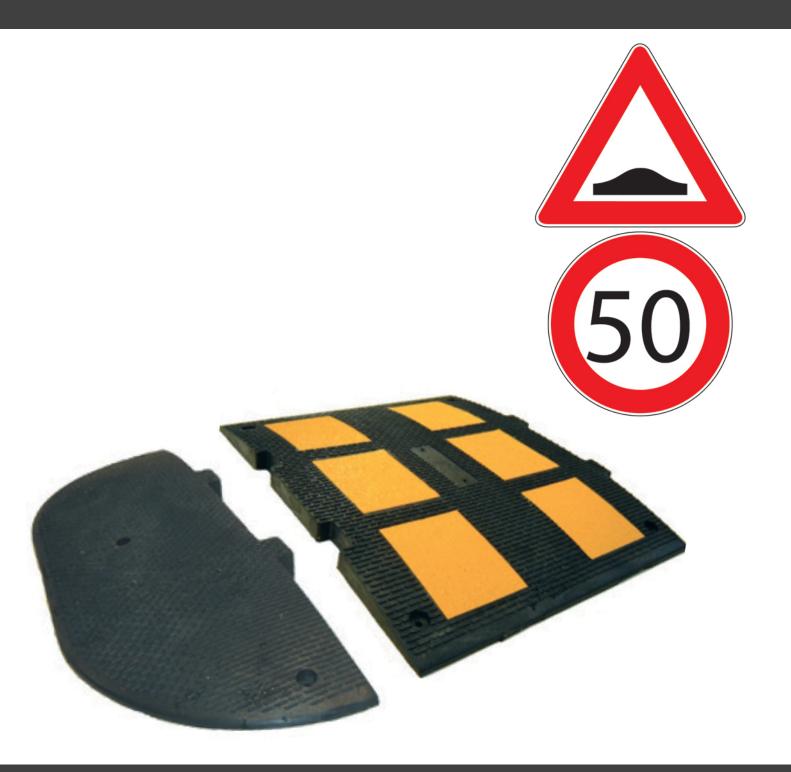

## SIBESTAR

The speed bumps are made of vulcanized natural rubber, highlighted by elastoplastic laminated yellow high reflectivity, with non-slip indentations.

Have elements with tongue and female, they are supplied with screw anchors for fixing. The bumps are approved and meet the specifications of the Implementing Regulation and implementation of the Italian new Road Code (DPR 16/12/1992 N 495 Art. 179).

They are available in three formats:

Used on roads with speed limits up to 50 km / h Module by 48.5 cm x 61 x 3 hours; Terminal male / female 22,5x 61 cm x 3 h.

Used on roads with speed limits up to 40 km / h Module 50 cm x 90 x 5 h; Terminal male / female 30 x 90 x 5 h.