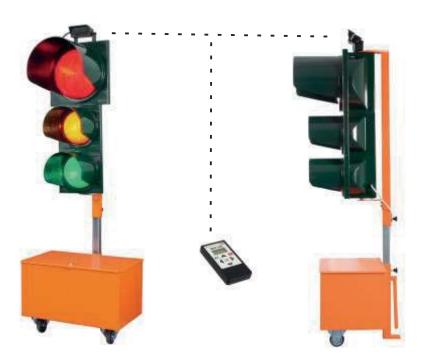

#### **TECHNICAL CHARACTERISTICS**

- The blinkers are led and allow a reduced power consumption and long life. You can use for 4-way crosses, crosses a T e one-way alternating.
- led lanterns with red plus with diameter of 30 cm, yellow, and green with a diameter of 20 cm, homologated according uni En12368;
- adjustable height: from 150 cm to 200 cm with extractable pin;
- measures of the base port battery: width 60 cm, depth of 37 cm and height of 33 cm, fitted with wheels for rapid moves;
- weight per item: 25 kg;
- efficient power consumption: 150 hours continuous use with a 12 v battery 90 ah.