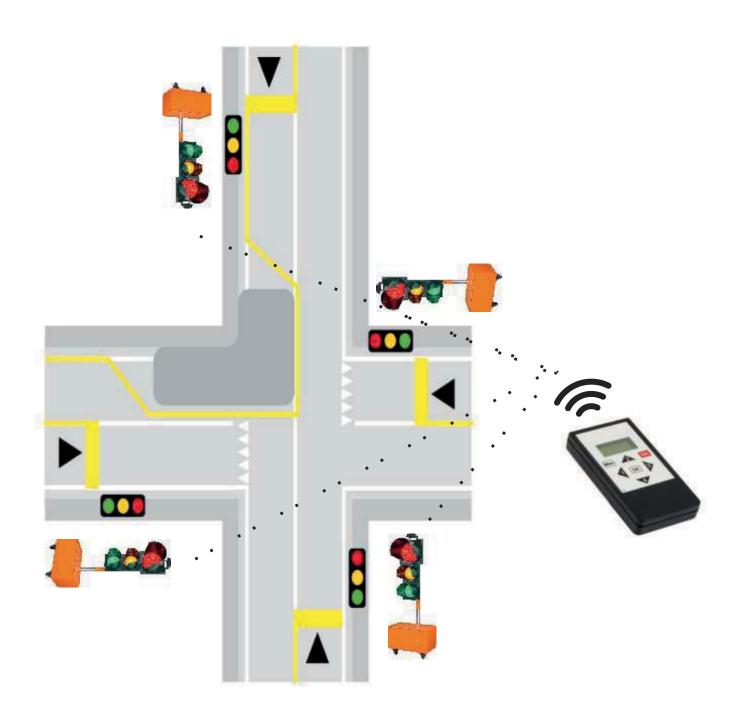

## SIBESTAR

This semaphore mobile is the only one who can manage 4 roads without linking the semaphores with cables, managed with a programmable quartz control unit with a remote control.