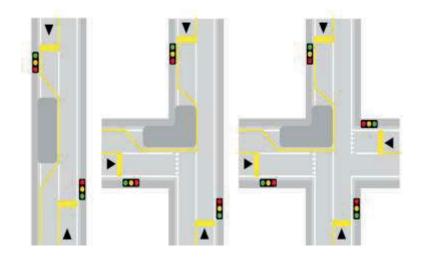

# **SEMAPHORE PORTABLE SIBESUATOP09**





# **SEMAPHORE PORTABLE SIBESUATOP09**



### Usage examples



## SIBESTAR

This semaphore mobile is the only one who can manage 4 roads without linking the semaphores with cables, managed with a programmable quartz control unit with a remote control.

#### **TECHNICAL CHARACTERISTICS**

- The blinkers are led and allow a reduced power consumption and long life. You can use for 4-way crosses, crosses a T e one-way alternating.
- led lanterns with red plus with diameter of 30 cm, yellow, and green with a diameter of 20 cm, homologated according uni En12368;
- adjustable height: from 150 cm to 200 cm with extractable pin;
- measures of the base port battery: width 60 cm, depth of 37 cm and height of 33 cm, fitted with wheels for rapid moves;
- weight per item: 25 kg;
- efficient power consumption: 150 hours continuous use with a 12 v battery 90 ah.

#